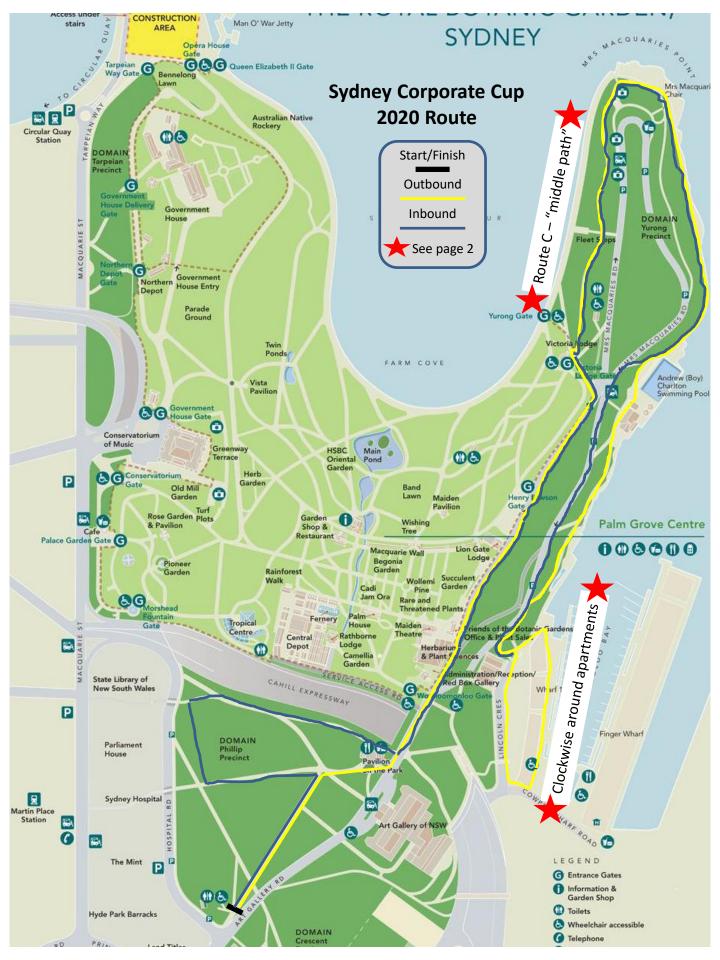

## Course "C" - The Middle Path

Instead of going down the broad angled path to Farm Cove, turn right onto the "Middle Path" which runs above Farm Cove. Continue to the end and re-join the main route at Mrs Macquarie's Point. Repeat in reverse when returning.