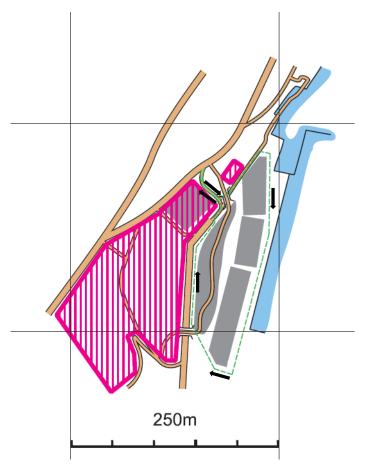

## Clockwise around apartments

Run down the steps immediately before the substation, turning left and doing a clockwise loop of the buildings, returning along the eastern footpath of Lincoln Crescent and back up the same stairs.

## Please exercise caution:

- 1. Stairs are uneven:
- 2. Fitness classes often use the northern grassed area at the foot of the stairs;
- There is a linked chain loop across the roadway at the Northern end of Lincoln Cr, meaning there are two spaces either side of the chain loop, and there may be foliage at eye height;
- 4. There is car park exit for the apartments on the right as you run back towards the stairs;
- 5. Lincoln Cr is a roadway so there may be vehicles using it.