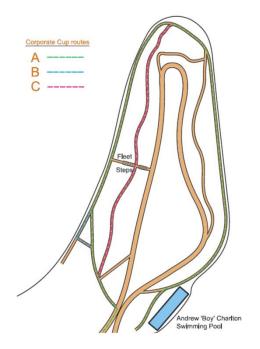

## Course "C" - The Middle Path

Instead of going down the broad angled path to Farm Cove, turn right onto the "Middle Path" which runs above Farm Cove. Continue to the end and re-join the main route at Mrs Macquarie's Point. Repeat in reverse when returning.