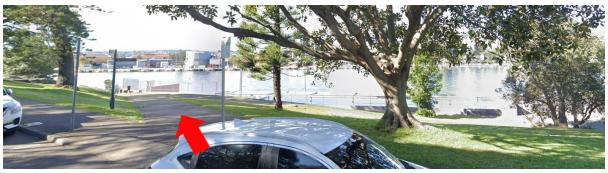

Turn left at end of railings downhill towards Farm Cove

Showing path downhill towards Farm Cove

After 50m turn right onto 'middle path'

Continue along middle path

Continue along middle path

Continue along middle path