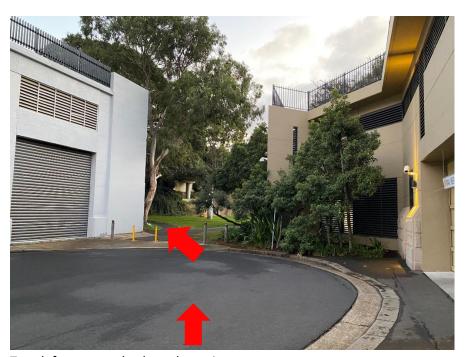

Keep left along the water's edge

At end of path (up the stairs) and turn left onto footpath along Mrs Macquarie's Road

Left down stairs

Down the stairs

Keep left (clockwise around apartment building)

Clockwise around apartment building

Follow around the apartment building

Follow around the apartment building

Follow around the apartment building

Turn left to return back up the stairs

Back up the stairs