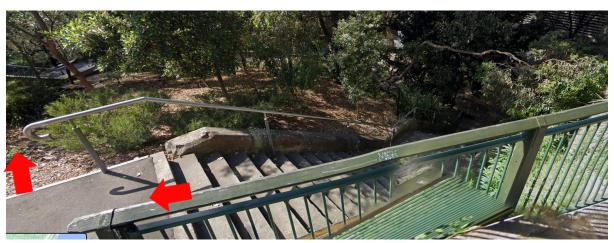

Continue along the middle path up the stairs

Continue along the middle path

Turn left at the end of the middle path

After 50m turn right onto footpath along Mrs Macquarie's Road

Continue along footpath along Mrs Macquarie's Road