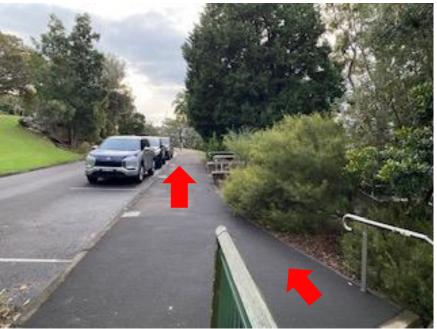

## **OUTBOUND**

Listen for chip to beep across start line (time won't be recorded if no beep)

At end of Central Avenue turn right

Keep left

Keep left

Turn left onto footpath along Art Gallery Road

Straight ahead on Art Gallery Road (which becomes Mrs Macquarie's Road)