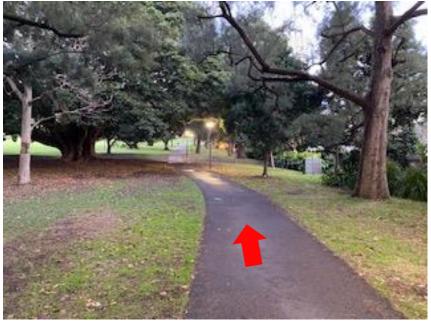

Turn left at end of railings downhill towards Farm Cove

Showing path downhill towards Farm Cove

After 50m turn right onto 'middle path'

Continue along middle path

Continue along middle path

Continue along middle path