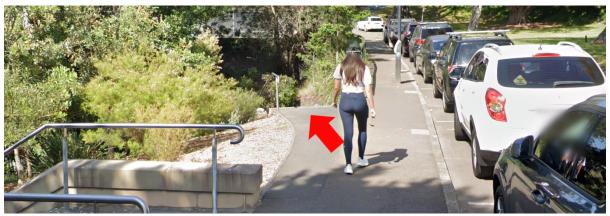

## **INBOUND**

At the top of stairs, turn right onto footpath along Mrs Macquarie's Road

Showing footpath along Mrs Macquarie's Road

Continue along footpath

Take path (veer right) back to foreshore at end of Boy Charlton Pool