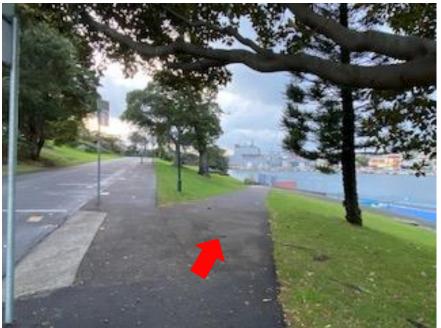

Turn left at end of railings downhill towards Farm Cove

Showing path downhill towards Farm Cove

After 50m turn right onto 'middle path'

Continue along middle path

Continue along middle path

Continue along middle path