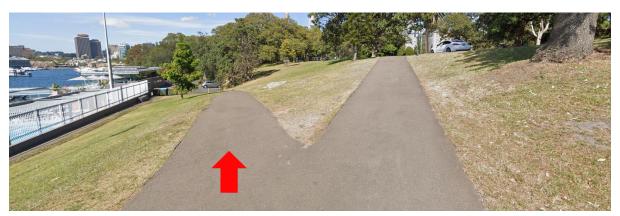

Showing path back to foreshore at end of Boy Charlton Pool

Showing path back to foreshore at end of Boy Charlton Pool

Stay on path

Continue along path

At Mrs Macquarie's Point take left fork back along 'middle path'