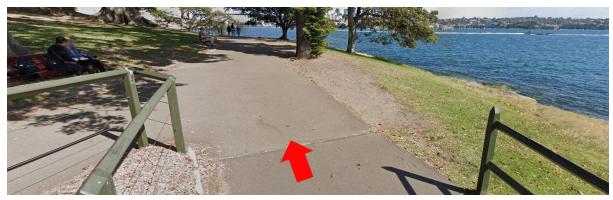

## **INBOUND**

At the top of stairs, turn right onto footpath along Mrs Macquarie's Road

Showing footpath along Mrs Macquarie's Road

Continue along footpath

Take path (veer right) back to foreshore at end of Boy Charlton Pool