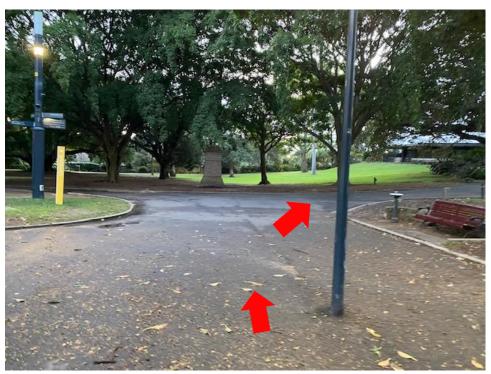

Turn right down path just before the restaurant

Follow path straight

Veer left at path intersection

Turn left at end of path

Turn left onto downhill path

Turn left at first junction

Turn right onto Central Avenue towards finish line