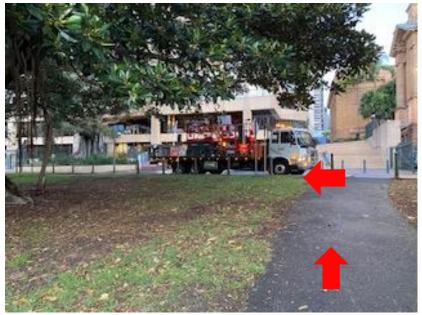

## **OUTBOUND**

Listen for chip to beep across start line (time won't be recorded if no beep)

At end of Central Avenue turn right

Keep left

Keep left

Turn left onto footpath along Art Gallery Road

Straight ahead on Art Gallery Road (which becomes Mrs Macquarie's Road)