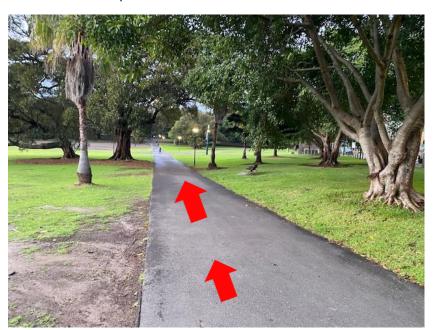

Turn left at end of railings downhill towards Farm Cove

Showing path downhill towards Farm Cove

After 50m turn right onto 'middle path'

Continue along middle path

Continue along middle path

Continue along middle path