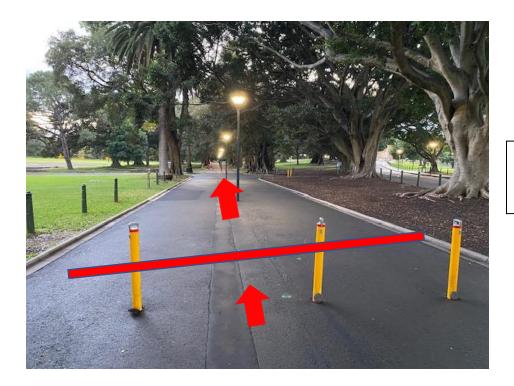

Turn right down path just before the restaurant

Follow path straight

Veer left at path intersection

Turn left at end of path

Turn left onto downhill path

Turn left at first junction

Turn right onto Central Avenue towards finish line