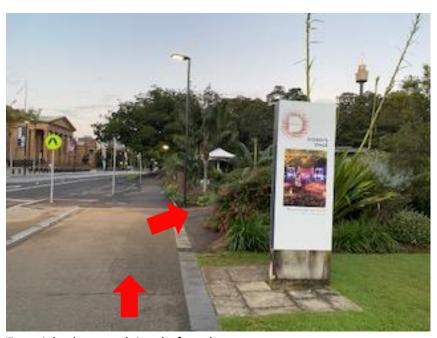

Turn right down path just before the restaurant

Follow path straight

Veer left at path intersection

Turn left at end of path

Turn left onto downhill path

Turn left at first junction

Turn right onto Central Avenue towards finish line