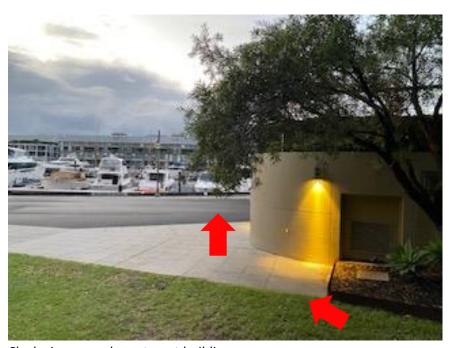

Keep left along the water's edge

At end of path (up the stairs) and turn left onto footpath along Mrs Macquarie's Road

Left down stairs

Down the stairs

Keep left (clockwise around apartment building)

Clockwise around apartment building

Follow around the apartment building

Follow around the apartment building

Follow around the apartment building

Turn left to return back up the stairs

Back up the stairs