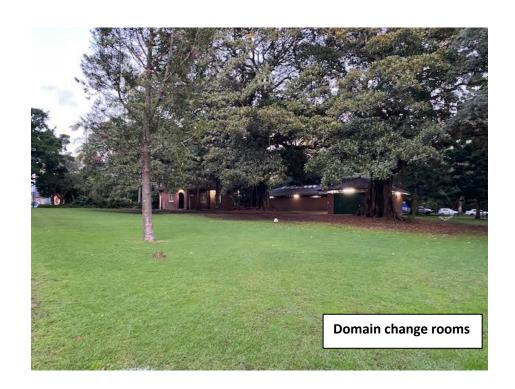

Turn right down path just before the restaurant

Follow path straight

Veer left at path intersection

Turn left at end of path

Turn left onto downhill path

Turn left at first junction

Turn right onto Central Avenue towards finish line