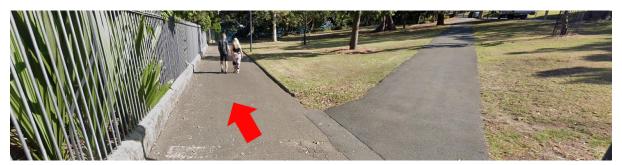

## **INBOUND**

At the top of stairs, turn right onto footpath along Mrs Macquarie's Road

Showing footpath along Mrs Macquarie's Road

Continue along footpath

Take path (veer right) back to foreshore at end of Boy Charlton Pool