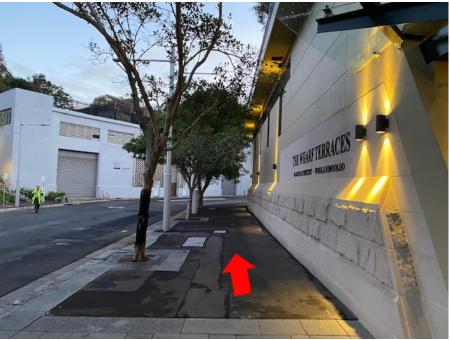

Keep left along the water's edge

At end of path (up the stairs) and turn left onto footpath along Mrs Macquarie's Road

Left down stairs

Down the stairs

Keep left (clockwise around apartment building)

Clockwise around apartment building

Follow around the apartment building

Follow around the apartment building

Follow around the apartment building

Turn left to return back up the stairs

Back up the stairs