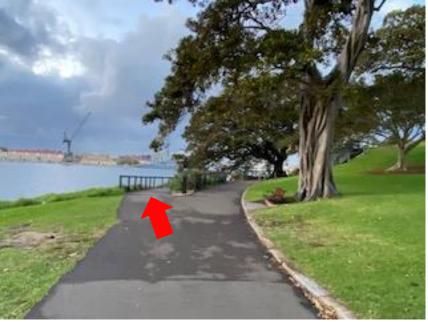

Showing path back to foreshore at end of Boy Charlton Pool

Showing path back to foreshore at end of Boy Charlton Pool

Stay on path

Continue along path

At Mrs Macquarie's Point take left fork back along 'middle path'