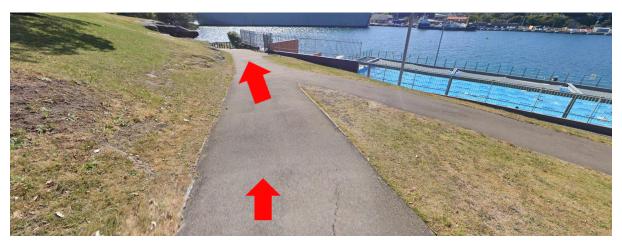

Turn left at end of railings downhill towards Farm Cove

Showing path downhill towards Farm Cove

After 50m turn right onto 'middle path'

Continue along middle path

Continue along middle path

Continue along middle path