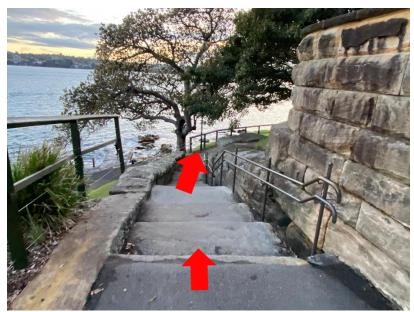

Continue along the middle path up the stairs

Continue along the middle path

Turn left at the end of the middle path

After 50m turn right onto footpath along Mrs Macquarie's Road

Continue along footpath along Mrs Macquarie's Road