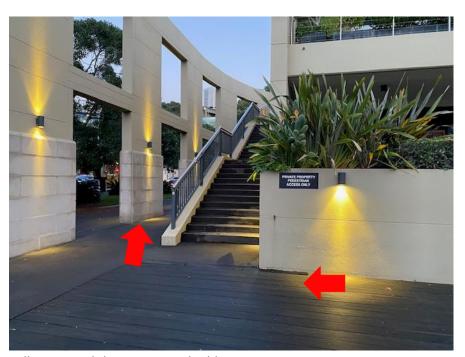

Continue along the middle path up the stairs

Continue along the middle path

Turn left at the end of the middle path

After 50m turn right onto footpath along Mrs Macquarie's Road

Continue along footpath along Mrs Macquarie's Road

Turn right down path just before the restaurant

Follow path straight

Veer left at path intersection

Turn left at end of path

Turn left onto downhill path

Turn left at first junction

Turn right onto Central Avenue towards finish line