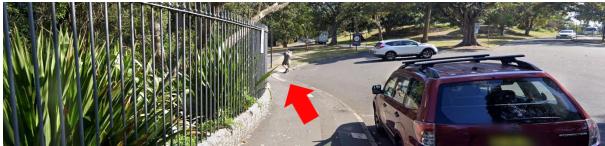

Turn left at end of railings downhill towards Farm Cove

Showing path downhill towards Farm Cove

After 50m turn right onto 'middle path'

Continue along middle path

Continue along middle path

Continue along middle path