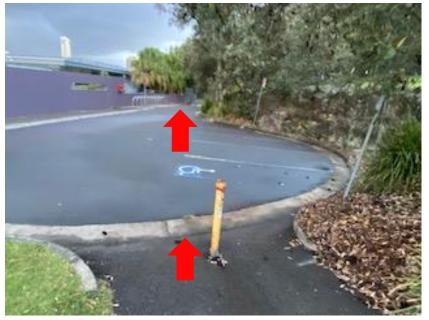

Turn right down path just before the restaurant

Follow path straight

Veer left at path intersection

Turn left at end of path

Turn left onto downhill path

Turn left at first junction

Turn right onto Central Avenue towards finish line