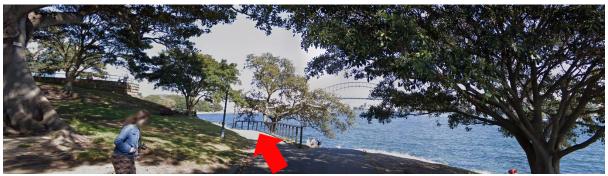

Showing path back to foreshore at end of Boy Charlton Pool

Showing path back to foreshore at end of Boy Charlton Pool

Stay on path

Continue along path

At Mrs Macquarie's Point take left fork back along 'middle path'