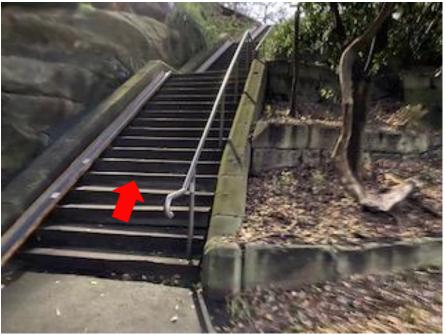

Follow around the apartment building

Follow around the apartment building

Follow around the apartment building

Turn left to return back up the stairs

Back up the stairs

## **INBOUND**

At the top of stairs, turn right onto footpath along Mrs Macquarie's Road

Showing footpath along Mrs Macquarie's Road

Continue along footpath

Take path (veer right) back to foreshore at end of Boy Charlton Pool