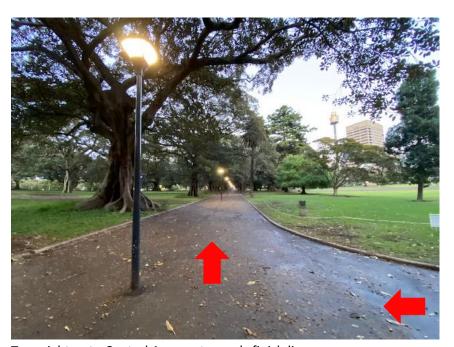

## **INBOUND**

At the top of stairs, turn right onto footpath along Mrs Macquarie's Road

Showing footpath along Mrs Macquarie's Road

Continue along footpath

Take path (veer right) back to foreshore at end of Boy Charlton Pool