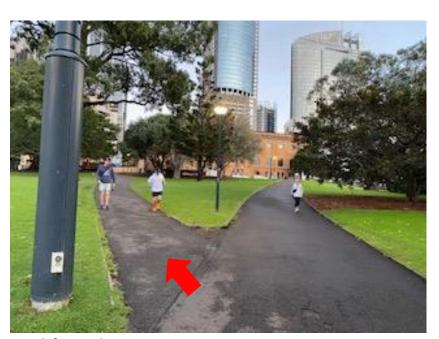

Showing path back to foreshore at end of Boy Charlton Pool

Showing path back to foreshore at end of Boy Charlton Pool

Stay on path

Continue along path

At Mrs Macquarie's Point take left fork back along 'middle path'