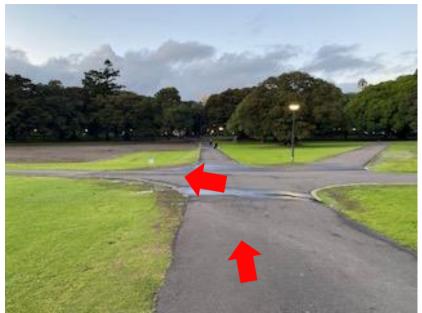

Showing path back to foreshore at end of Boy Charlton Pool

Showing path back to foreshore at end of Boy Charlton Pool

Stay on path

Continue along path

At Mrs Macquarie's Point take left fork back along 'middle path'