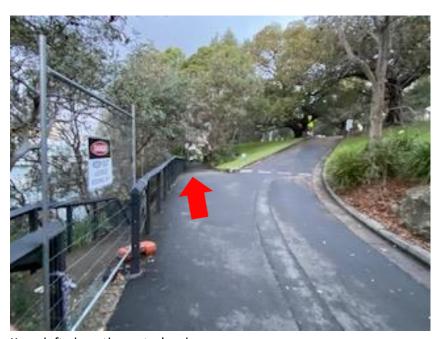

## **INBOUND**

At the top of stairs, turn right onto footpath along Mrs Macquarie's Road

Showing footpath along Mrs Macquarie's Road

Continue along footpath

Take path (veer right) back to foreshore at end of Boy Charlton Pool