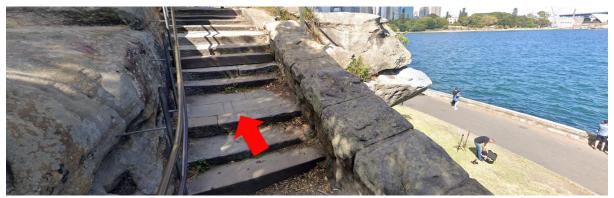

Down the steps at end of middle path, and follow path to the right

Keep left and continue along the foreshore path

Continue along the foreshore path

After small rise, keep left towards Boy Charlton Pool

Continue past the pool