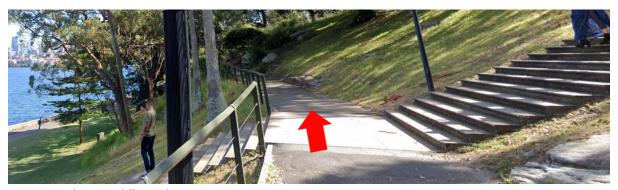

## **INBOUND**

At the top of stairs, turn right onto footpath along Mrs Macquarie's Road

Showing footpath along Mrs Macquarie's Road

Continue along footpath

Take path (veer right) back to foreshore at end of Boy Charlton Pool