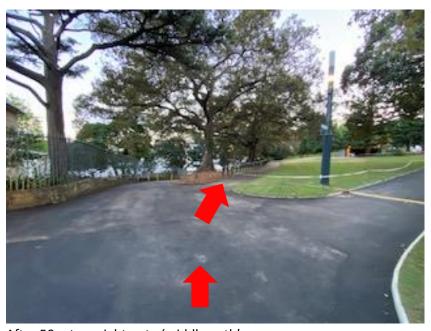

Showing path back to foreshore at end of Boy Charlton Pool

Showing path back to foreshore at end of Boy Charlton Pool

Stay on path

Continue along path

At Mrs Macquarie's Point take left fork back along 'middle path'