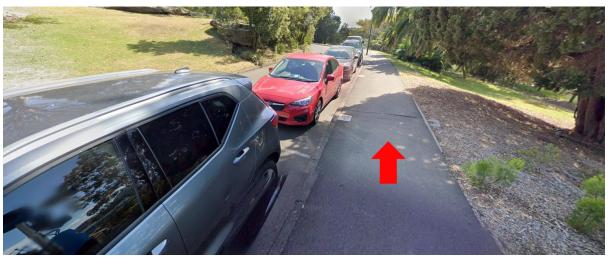

## **OUTBOUND**

Listen for chip to beep across start line (time won't be recorded if no beep)

At end of Central Avenue turn right

Keep left

Keep left

Turn left onto footpath along Art Gallery Road

Straight ahead on Art Gallery Road (which becomes Mrs Macquarie's Road)