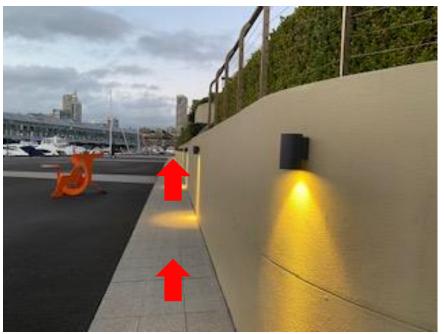

Keep left along the water's edge

At end of path (up the stairs) and turn left onto footpath along Mrs Macquarie's Road

Left down stairs

Down the stairs

Keep left (clockwise around apartment building)

Clockwise around apartment building

Follow around the apartment building

Follow around the apartment building

Follow around the apartment building

Turn left to return back up the stairs

Back up the stairs