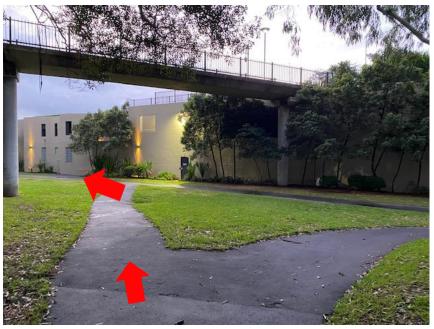

Showing path back to foreshore at end of Boy Charlton Pool

Showing path back to foreshore at end of Boy Charlton Pool

Stay on path

Continue along path

At Mrs Macquarie's Point take left fork back along 'middle path'