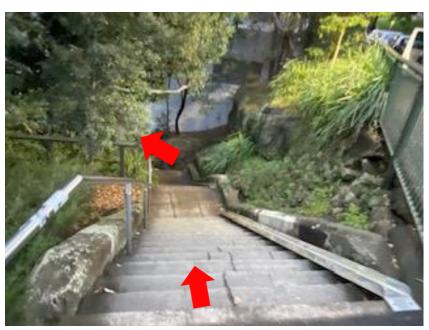

Follow around the apartment building

Follow around the apartment building

Follow around the apartment building

Turn left to return back up the stairs

Back up the stairs

## **INBOUND**

At the top of stairs, turn right onto footpath along Mrs Macquarie's Road

Showing footpath along Mrs Macquarie's Road

Continue along footpath

Take path (veer right) back to foreshore at end of Boy Charlton Pool